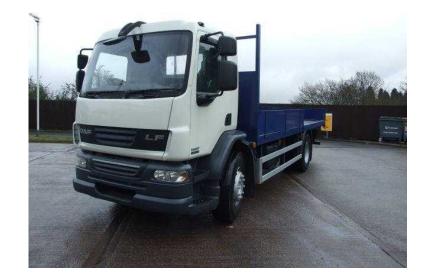

## **DAF LF**

Location **West Midlands, Warwickshire** https://www.freeadsz.co.uk/x-290152-z

DAF LF 55 220, FN59ZFH, FIRST REGISTERD 25/09/2009, EURO 5, CHASSIS NUMBER XLRAE55GFOL355003, 18000 KG GVW, TRAIN WEIGHT 21500 KG, AXLE 1 7500 KG, AXLE 2 11500 KG, TYRE SIZE FRONT 315/80-22.5, TYRE SIZE REAR 295/80.22,