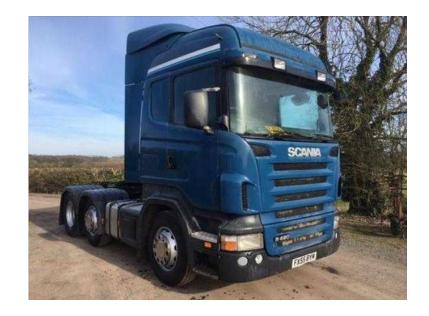

## **Scania R420 2005**

Location **West Midlands, Warwickshire** https://www.freeadsz.co.uk/x-290153-z

Scania R420 Highline, Type: 6x2 midlift, Engine Size: Stock no: 9034, Year: 2005, MOT Due: September 2016, Registration: FX55 BYM, Chassis Number: XLER6X20005135364, Transmission Type: Manual, Body Type: 6x2 midlift, Colour: KMs: First Registered: 19/12/2005, Description: 6x2 midlift, Additional Specification: Excellent all-round