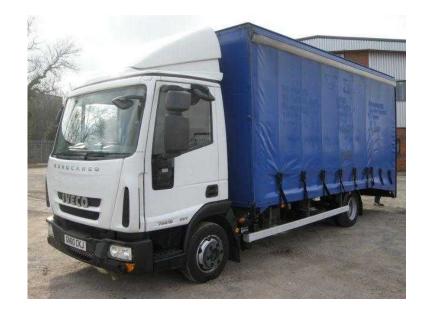

## Iveco Eurocargo 2010 (12,950 GBP)

Location **West Midlands, Warwickshire** https://www.freeadsz.co.uk/x-290155-z

Registration Number GN60 CKJ, Chasis Number ZCFA75D0402570847, First Registered 17.09.2010, £12,950.00, Iveco Eurocargo Day Cab, Iveco 180Bhp Turbo Air to Air Charge Cooled Euro 5 eev Engine c/w Ad-Blue System, 5 Speed Semi Automatic Gearbox c/w Manual/Auto Gearchange Selector, Steel Drive Axle Suspension, 19'7" Lightweight Beavertail Curtainside Body c/w Aluminium Floor and Aluminium Clip on Ramps, Internal Body Height: 7'7", Rear Aperture Height: 7'7", Roller Shutter Rear Door, Body Loading Lights, Aluminium Side Guard Safety Rails, Chassis Mounted Spare Spare Wheel and Carrirer, Chassis Mounted Storage Lockers, Roof Mounted Air Deflector Kit, Rear Body Mounted Flashing Amber Beacon. Interior Image, Isringhausen Air Suspended Driver Seat, Dual Passenger Seats, Electric Driver and Passenger Windows, RDS FM Radio CD Stereo, Parrot Hands Free Phone Kit, Remote Headlamp Level Control, Cruise Control, Digital Tachograph, Plated Weight: 7,500Kgs, Train Weight: 11,000Kgs, Front Axle Plated Weight: 3,200Kgs, Wheelbase: 4.2M, Mileage: 450,034Kms, Tested Until End: Aug-16, Overall Length: 7.9M, Overall Width: 2.5M, Overall Height: 3.3M, Click here to view more trucks at our associate company, Walker Movements. Cruise