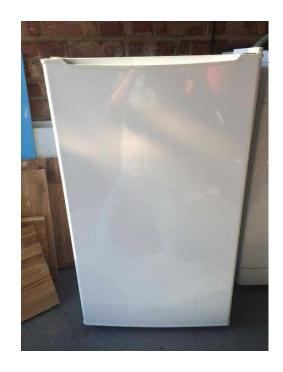

## White fridge (32 GBP)

Location **South East, East Sussex** https://www.freeadsz.co.uk/x-290202-z

White fridge in good condition. With 3 glass shelves and a vegetable draw at the bottom. H-83cm W-49cm D