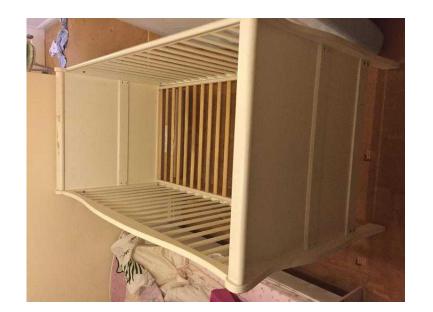

## Cot bed (25 GBP)

Location **East of England, Cambridgeshire** https://www.freeadsz.co.uk/x-290294-z

White cot bed with mattress 140cm x 69cm very good condition, except one of the side bar broken, any view is welcome That's why selling cheap price £25.00 collection