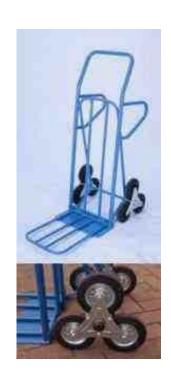

## STAIR CLIMBING SACK TRUCK - LIFTRUCK (90 GBP)

Location London, London https://www.freeadsz.co.uk/x-290377-z

Stair climbing sack truck, a very practical and robust truck that easily climbsstairs, kerbs, doorsteps and similar obstacles. As shown in the picture the wheel hubs are made of Steel as opposed to the plastic hubs that you see on most others giving it extra stability when in operation with a load whilst the wheels themselves are cushioned rubber.

The tubular steel construction is ergonomically designed to provide safe transportation of goods both upstairs and downstairs. Folding footplate for minimum storage space. Note: it is recommended that with just one operator loads on stairs do not exceed 50kg. Model HT13121 Overall H x W x D (mm) 155 x 610 x 790 Footplate W x D (mm) 350 x 380 Capacity (kg) 150 Weight (kg) 22 Wheels (mm) 160