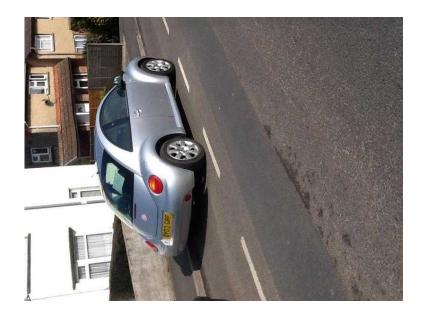

## Automatic Volkswagen Beetle 2003 (1,800 GBP)

Location Wales, South Glamorgan https://www.freeadsz.co.uk/x-290403-z

Automatic beetle 2.0l 77,000 miles 3 months mot nearly full service history lovley car few age marks selling due to needing bigger car