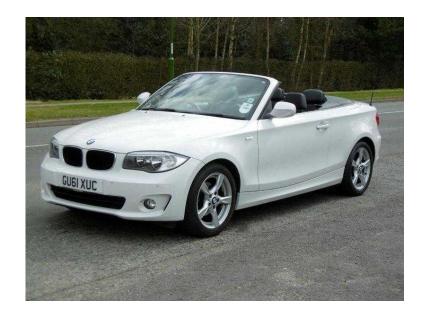

## **BMW 1 Series 2011 (12,750 GBP)**

Location **South East, West Sussex** https://www.freeadsz.co.uk/x-290495-z

ABS, Immobiliser, Remote Central Locking, Power Steering, Air Conditioning, Cruise Control, Full Leather, Heated Seats, Stereo, Electric Windows, Trip Computer, Multi-Disc CD Player, CD Player, Electric Mirrors, Front Fog Lamps, Power Hood, Parking Sensors, Height Adjustable Seat, Adjustable Steering Column, Rear Headrests, Front Centre Armrest, Multiple Airbags, Auto-dip Rearview, Head Restraints, Bluetooth, Isofix, Push Button Start, We provide an Inclusive Parts & Labour Guarantee, Extended Guarantees are