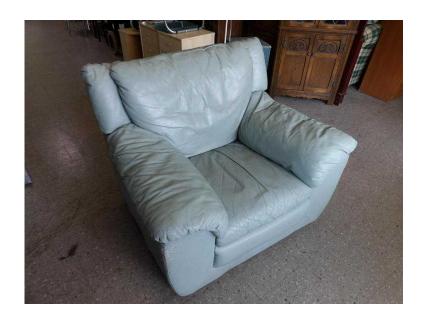

## Comfy Armchair Faux Leather Chair - Local Delivery Service Available

**South East, West Sussex** Location https://www.freeadsz.co.uk/x-290568-z

Armchair, some cat sctratches on sides as shown in photos, otherwise good & comfy condition Measures H77cm, W98cm, D83cm (PC306)

View this & lots more at The Recycled Goods Factory's 5000 sq ft Showroom OPEN 7 days a week The Recycled Goods Factory, 44 Chartwell Rd. Lancing Business Park, **BN15 8UE** 

OPEN Mon-Sat 10am-7pm & Sunday 12-4pm Free & Easy Onsite Parking Local Delivery Service Available (please message for quote)