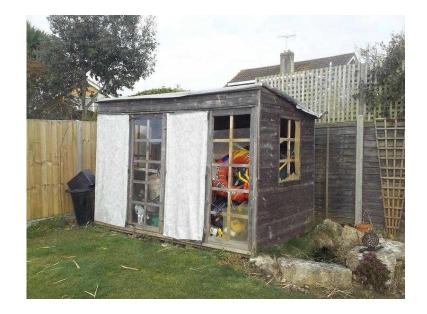

## **Garden shedsummer house**

Location **South East, West Sussex** https://www.freeadsz.co.uk/x-290569-z

10x6ft summer house. Perspex needs replacing as does the roof felt but structurally its in good condition. At present it is standing on an eco base which you are more than welcome to take aswell. Will need to be dismantled and collected from Aldwick, Bognor