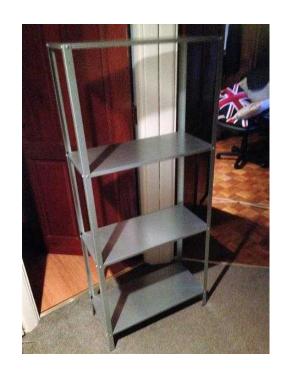

## **IKEA shelving unit**

Location **South East, West Sussex** https://www.freeadsz.co.uk/x-290575-z

Silver, aluminium, lightweight three-shelf unit, 22 cm D x 60 cm W x 55 cm H. Excellent.

|          | IKEA                     | shelving        | unit |
|----------|--------------------------|-----------------|------|
|          | https://www.fre          | eadsz.co.uk/x-2 | 2905 |
|          | IKEA                     | shelving        | unit |
|          | https://www.fre          | eadsz.co.uk/x-2 | 2905 |
| 77-704-  | IKEA                     | shelving        | unit |
| 77       | https://www.fre          | eadsz.co.uk/x-2 | 2905 |
|          | IKEA                     | shelving        | unit |
|          | https://www.fre          | eadsz.co.uk/x-: | 2905 |
| 海        | IKEA                     | shelving        | unit |
|          | https://www.free<br>75-z | eadsz.co.uk/x-2 | 2905 |
| 製品       | IKEA                     | shelving        | unit |
|          | https://www.fre          | eadsz.co.uk/x-/ | 2905 |
|          | IKEA                     | shelving        | unit |
|          | https://www.free<br>75-z | eadsz.co.uk/x-/ | 2905 |
| <b>3</b> | IKEA                     | shelving        | unit |
|          | https://www.fre          | eadsz.co.uk/x-2 | 2905 |
|          | IKEA                     | shelving        | unit |
|          | https://www.fre          | eadsz.co.uk/x-2 | 2905 |
|          | IKEA                     | shelving        | unit |
|          | https://www.fre          | eadsz.co.uk/x-2 | 2905 |