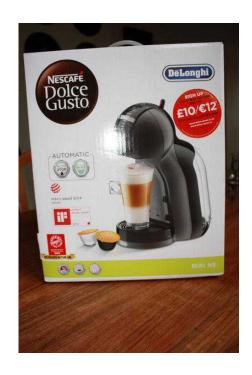

## **NEW IN BOX Dulce Gusto DeLonghi Coffee Machine Black NEVER USED (15 GBP)**

South East, East Sussex Location https://www.freeadsz.co.uk/x-290579-z

Delonghi Dulce Gusto coffee machine. NEW IN BOX. Unwanted gift. No pods included. Black. Autostop function. Unused as we already have a coffee machine. From pet free, smoke free.