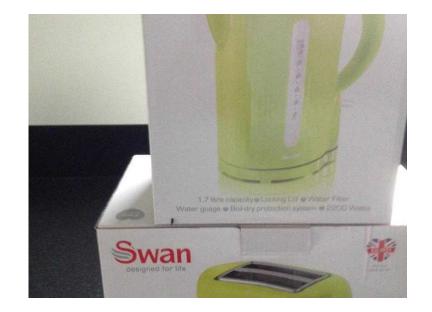

## **Kettle amp Toaster (24 GBP)**

Location **South East, East Sussex** https://www.freeadsz.co.uk/x-290580-z

Swan Kettle and toaster unwanted gift lime green in colour;

|                           | <u> </u> |              |                                           |                    |                                           |                    |                                           |                    |                                           |                    |                                           |                    | 120                                       | n et et            |                                           |                    |                                           | 源繁繁                |
|---------------------------|----------|--------------|-------------------------------------------|--------------------|-------------------------------------------|--------------------|-------------------------------------------|--------------------|-------------------------------------------|--------------------|-------------------------------------------|--------------------|-------------------------------------------|--------------------|-------------------------------------------|--------------------|-------------------------------------------|--------------------|
| www.freeadsz.co.uk/x-2905 |          | EIMARIA<br>E | https://www.freeadsz.co.uk/x-2905<br>80-z | Kettle amp Toaster |