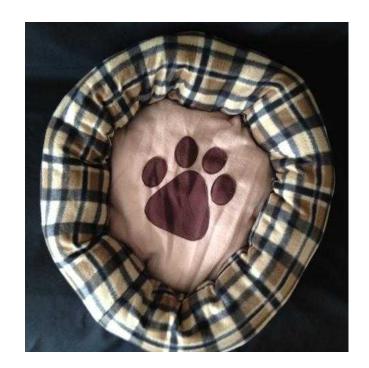

## **BRAND NEW Circular Cat Bed Approx. 55cms (7 GBP)**

Location **South East, West Sussex** https://www.freeadsz.co.uk/x-290593-z

\*\* BRAND NEW \*\*Circular Cat Bed Approximately 55 CMS
2 styles to choose form Check or stripes some of the profit from these will be going to an animal charity
We also have Memory Foam Dogs beds too !! please ask for details Thank you for