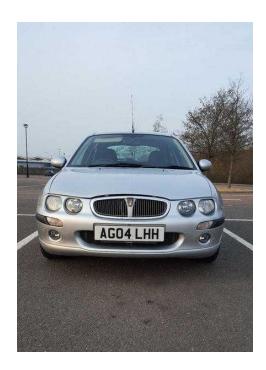

## Rover 25 (700 GBP)

Location **East of England, Cambridgeshire** https://www.freeadsz.co.uk/x-290679-z

In very good condition for year.Ideal first car low insurance.Good runner . Tidy all round.cd bluetooth radio fitted.Needs lamber sensor replacing about £25 havent had time to do it but easy job.Tyres good all round.Fitted full new exhaust system.Part service history past mots.Good every day drive will be sorry to let it go but need bigger car .Could sell anytime advertised.