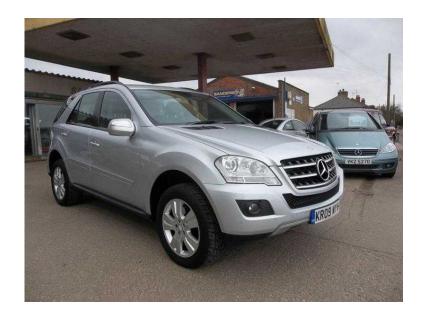

## **Mercedes-Benz ML 2009 (11,995 GBP)**

Location **East of England, Cambridgeshire** https://www.freeadsz.co.uk/x-290685-z

ABS, Traction Control, Remote Central Locking, Power Steering, Air Conditioning, Climate Control, Cruise Control, Full Leather, Heated Seats, Electric Seats, Trip Computer, Multi-Disc CD Player, Electric Mirrors, Roof Rails, Front Fog Lamps, Stability Control, Tow Pack, Parking Sensors, Height Adjustable Seat, Memory Seats, Adjustable Steering Column, Powered Folding Mirrors, Headlamp Jetwash, Multi-function Steering Wheel, Auto Lighting, Rain-Sensing Wipers, Brake Assist, Rear Headrests, Front Centre Armrest, Multiple Airbags, Automatic Electric Windows, Auto-dip Rearview, Anti-Theft System, Colour SatNav, Folding Rear Seats, Rear Armrest, Metallic Paintwork, Lumbar Adjustment, Bluetooth, 2 Keys, 12 Months M.O