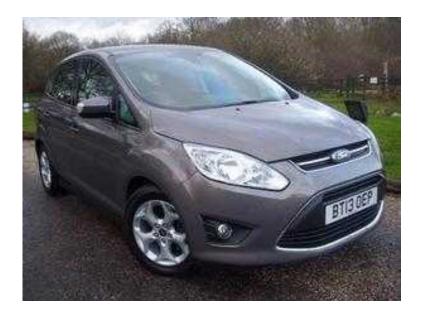

## Ford C-MAX 2013 (12,995 GBP)

Location East of England, Cambridgeshire https://www.freeadsz.co.uk/x-290689-z

ABS, Immobiliser, Traction Control, Central Locking, Remote Central Locking, Power Steering, Air Conditioning, Cruise Control, Quick-Clear Screen, Heated Seats, Electric Windows, Trip Computer, CD Player, Rear Wash/wipe, Electric Mirrors, Front Fog Lamps, Power Hood, Parking Sensors, Adjustable Steering Column, Panoramic Sunroof, Brake Assist, Rear Headrests, Front Centre Armrest, Multiple Airbags, Dual Climate Zones, Auto-dip Rearview, Radio, MP3 Player, Seat-back Tables, Child Locks, Folding Rear Seats, Locking Wheel Nuts, Metallic Paintwork, Colour Coded Body, Lumbar Adjustment, Cloth Upholstery, Steering Wheel Audio Controls, Bluetooth, Isofix, Push Button Start, Parking Camera, Located at Biggleswade call 01767