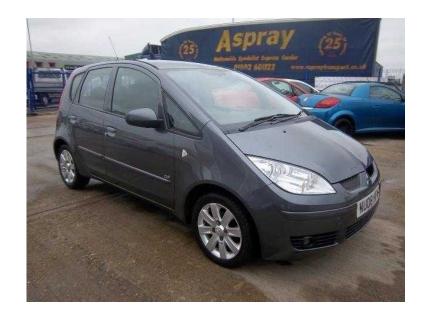

## **Mitsubishi Colt 2008 (2,995 GBP)**

Location **East of England, Cambridgeshire** https://www.freeadsz.co.uk/x-290694-z

For more info on this vehicle call our showroom on 01733 891250, This car has done 60101 miles and has Adjustable Steering Column/Wheel - Rake, Air Bag Driver, Air Bag Passenger, Anti-Lock Brakes, Body Coloured Bumpers, Central Door Locking - Remote, Centre Rear Seat Belt, Deadlocks, Electric Windows - Front, Front Fog Lights, Head Restraints - Front/Rear, Immobiliser, In Car Entertainment - Radio/CD, Mirrors External - Manual, Power Socket - Front, Power-Assisted Steering, Seat - ISOFIX Anchorage Point - Rear, Seat Height Adjustment - Driver, Seating Capacity - Five Seats, Side Protection Mouldings, Spare Wheel - Space Saver, Speakers - Four, Steering Wheel Mounted Controls - Audio, Adjustable Steering Column/Wheel - Rake, Air Bag Driver, Air Bag Passenger, Anti-Lock Brakes, Body Coloured Bumpers, Central Door Locking - Remote, Centre Rear Seat Belt, Deadlocks, Electric Windows - Front, Front Fog Lights, Head Restraints - Front/Rear, Immobiliser, In Car Entertainment - Radio/CD, Mirrors External - Manual, Power Socket - Front, Power-Assisted Steering, Seat - ISOFIX Anchorage Point - Rear, Seat Height Adjustment - Driver, Seating Capacity - Five Seats, Side Protection Mouldings, Spare Wheel - Space Saver, Speakers - Four, Steering Wheel Mounted Controls - Audio, Every effort has been made to ensure the accuracy of the above information but errors may occur. Please check with a salesperson.