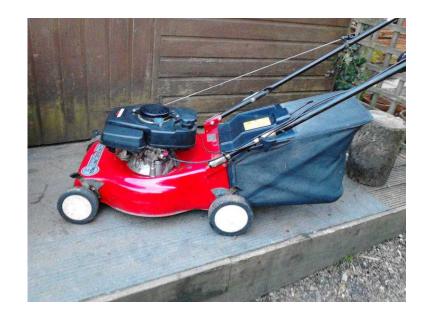

## Mountfield omega 42 (45 GBP)

Location **South East, East Sussex** https://www.freeadsz.co.uk/x-290711-z

Good condition. Hand propelled. Honda engine. 42cm cut. New oil. Blade sharpened. Steel deck. Grass bag. This is a good working mower £45. Sold as.