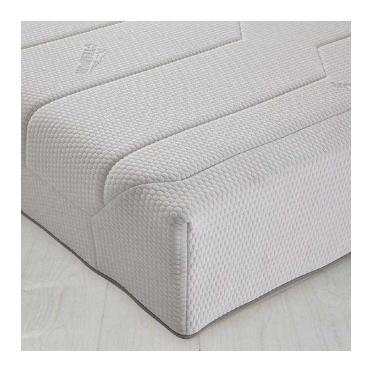

## TEMPUR CLOUD DELUXE MATTRESS 22 - Super King (180x200) - Sealed (1,600 GBP)

Location South East, East Sussex https://www.freeadsz.co.uk/x-290849-z

TO PURCHASE PLEASE ORDER ON HOME DESIRE . CO . UK

An innovative balance of softness and support, the comfort layer of this mattress is made of specially developed TEMPUR ES (extra soft) material for a feeling of instant relaxation.

Working in perfect harmony with dual TEMPUR support layers, the Cloud Deluxe 22 still delivers the comfort, support and durability that you expect from TEMPUR but with a sumptuous softer feel. By supporting you in your most comfortable position, your body weight is redistributed reducing pressure whilst you sleep. You experience less tossing and turning during the night and wake up feeling refreshed. The stylish soft fabric cover also meets Oeko-Tex® 100 standard. This means it has been tested for harmful substances and poses no risk to health.

The Cloud Deluxe 22 provides a supportive, softer feel\*

Incorporates a specially developed top layer of TEMPUR Extra Soft comfort material, 2.5cm deep This mattress is 22cm deep

Available online in all UK standard sizes. For bespoke requirements contact us direct No turning over required, regular rotation head to foot will ensure more even usage Can be used on a variety of bed bases, including adjustable or standard frames with slats or platform tops Soft fabric cover is removable for airing and may be gently brushed with a soft clothes brush to freshen up as required