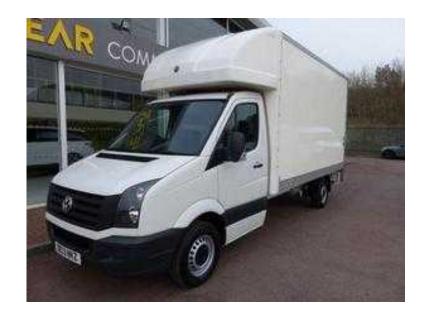

## Volkswagen Crafter 2013 (9,995 GBP)

Location **South East, Kent** https://www.freeadsz.co.uk/x-290912-z

ABS, Twin Air Bags, Immobiliser, Remote Alarm, Remote Central Locking, Power Steering, Trip Computer, CD Player, Height Adjustable Seat, Retractable Headrests, Automatic Electric Windows, Radio, Head Restraints, Cloth Upholstery, Side Load Door, Ply-Lined, Dual Passenger Seat, Bulkhead, Barn