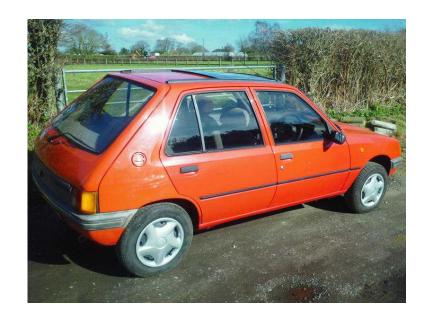

## **PEUGEOT 205 1990 AUTOMATIC (495 GBP)**

Location **South East, Kent** https://www.freeadsz.co.uk/x-290913-z

1.6 ONLY 49000 MILES! POWER STEERING, SUNROOF AND CD PLAYER. FANTASTIC CONDITION FOR YEAR. JUST BEEN SERVICED, AND COMES WITH NEW MOT. VERY NIPPY CAR! BARGAIN ONLY £495 FOR MORE DETAILS CALL 01424 892107 HOOE, NEAR.