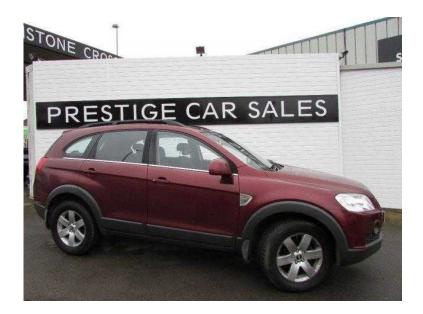

## Chevrolet Captiva 2010 (6,179 GBP)

West Midlands, Warwickshire https://www.freeadsz.co.uk/x-290953-z

CHEVROLET CAPTIVA 2.0 VCDi LT [7 Seats] [2010.5], 5 Door 4x4, Red, 70,000 miles, 3x3 point rear seat belts, ABS, Alarm, Alloy Wheels, Audio remote control, Body coloured bumpers, Climate Control, Driver airbag, Electric door mirrors, Electrically adjustable drivers seat, Electronic Stability Control (ESP), Folding rear seats, Front armrest, Front electric windows, Front fog lights, Front head restraints, Heated door mirrors, Height adjustable drivers seat, Immobiliser, Isofix child seat anchor points, Lumbar support, PAS, Passenger airbag, Radio/CD, Rear armrest, Rear electric windows, Rear headrests, Rear wiper, Remote central locking, Reverse parking aid, Roof rails, Side airbags, Steering wheel rake adjustment, Steering wheel reach adjustment, Traction control. GREAT VALUE CHEVROLET CAPTIVA 2.0 DIESEL VCDI LT, IN METALLIC RED, 7 SEATER, AIR CON, CD, ALLOYS, Air-Conditioning, Parking Aid (Rear), Alarm, Alloy Wheels (17in), Electric Windows (Front/Rear), In Car Entertainment (Radio/CD/MP3), Tinted Glass. 5 seats, IN METALLIC RED, REFUNDABLE £50 PHONE HOLDING DEPOSITS WELCOME, TEL 0116 2390347 OR 07778 654409 BETWEEN 6-10PM, p/x welcome ABS, Immobiliser, Alarm, Traction Control, Remote Central Locking, Climate Control, Roof Rails, Rear Headrests, Folding Rear Seats, Rear Armrest, Lumbar Adjustment, 7