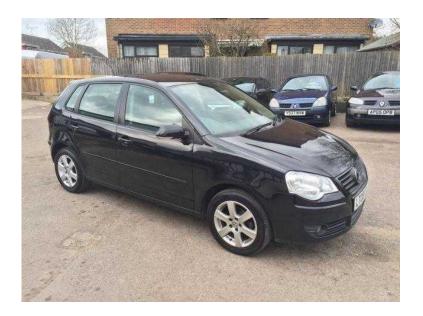

## Volkswagen Polo 2008 (2,995 GBP)

South East, Buckinghamshire https://www.freeadsz.co.uk/x-291078-z

2 keys, 12 months mot, full service history, recently serviced, hpi cleared, Air-Conditioning, Alloy Wheels, Electric Windows, In Car Entertainment, Tinted Glass. 5 seats, BLACK, £2,995 Electric