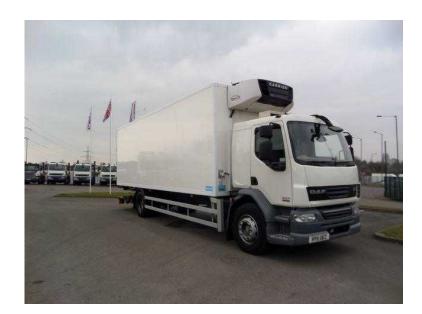

## **DAF FA 2011**

Location West Midlands, Worcestershire https://www.freeadsz.co.uk/x-291098-z

2011 11 DAF FA LF55 220 4×2 Fridge, sleeper cab, 27ft 6in Solomon insulated fridge body, Carrier Supra 850 Fridge unit, twin evaporator, sling bulkhead, 6 speed manual gearbox, rear barn doors, side loading door, slide out tailift, multi-function steering wheel, 3 phase plug, overnight standby. Registration HY11 UEZ, Year 2011 (11), GVW (Tons) 18, £ POA Multi-function Steering