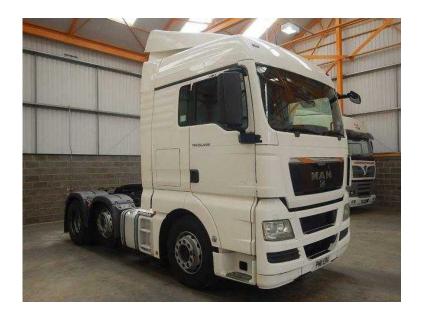

## MAN TGX 2011 (13,750 GBP)

Location East Midlands, Leicestershire https://www.freeadsz.co.uk/x-291121-z

Registration Number PN11 ERX, Chassis Number WMA24XZZ4BM568144, First Registered 01.03.2011, £13,750.00, MAN TGX XLX Series High Roof Flat Floor Sleeper Cab C/w, 4 Point Air Suspension. MAN D20 Common Rail 440 Bhp Turbo Air to Air Charge Cooled, Euro 5 Engine. ZF AS Tronic 12 Speed Semi Automatic Gearbox. MAN Single Reduction Drive Axle C/w Diff Lock. Ecas Drive Axle Air Suspension C/w Hand Held Raise Lower, Controls. Air Suspended Midlift Axle. Jost Sliding Fifth Wheel C/w Run Up Ramps. Aluminium Fuel Tank C/w Integrated Steps. Aluminium Chassis Catwalk. ISO Trailer ABS/EBS Susie Connector. Rear Loading Lamp. PVCU Vertical Engine Air Intake. Full Air Deflector Kit C/w Cab Side Extensions. Interior Image, Isringhausen Heated Air Suspended Heated Drivers Seat C/w, Adjustable Lumbar Support. Eberspacher Programmable Night Heater. Electric Driver and Passenger Windows. Electric Adjustable Heated Mirrors. Pop Up Sunroof. Digital Climate Controlled Air Conditioning (Not Tested). RDS FM Radio CD Stereo C/w Steering Wheel Mounted Controls. Multi Function Steering Wheel. 12v and 24v Auxiliary Power Sockets. Underbunk and Overhead Storage Lockers. Cruise Control. Adjustable Headlight Level Control. Plated Weight: 44,000 Kgs. Design Weight: 50,000 Kgs. Mileage As Shown 899,181 Kms. Tested Until End January 2017. Digital Tachograph. One Owner From New. #PN11 ERX 1 #PN11 ERX 2, #PN11 ERX 3 #PN11 ERX 4, #PN11 ERX 5 #PN11 ERX 6, #PN11 ERX 7, Cruise Control, Multi function steering