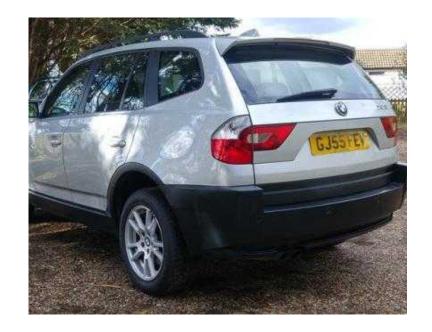

## **BMW X3 2005 (30 GBP)**

Location **South East, East Sussex** https://www.freeadsz.co.uk/x-291237-z

11 Months Mot - Service History Is 6x BMW Main Dealer + 2 Standard - Recent New Tyres & Service, Multi Function Steering Wheel, Tyre Pressure Monitoring, Hill Decent, Air-Conditioning, Cruise Control, Alarm, Alloy Wheels (17in), Electric Windows, In Car Entertainment (Radio/CD), 5 seats, lady owner, any inspection welcome.. Hastings 07857