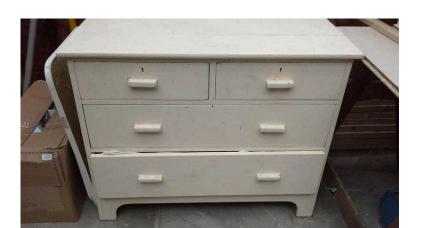

## **Chest of Drawers (20 GBP)**

Location **East Midlands, Northamptonshire** https://www.freeadsz.co.uk/x-291343-z

Solid wood chest of drawers. Painted cream, needs another coat. COLLECTION

|          | <u>!</u>                |           |            |
|----------|-------------------------|-----------|------------|
|          | Chest                   | 으         | Drawers    |
|          | https://www.fre         | eadsz.co. | .uk/x-2913 |
|          | Chest                   | of        | Drawers    |
|          | https://www.fre         | eadsz.co. | .uk/x-2913 |
|          | Chest                   | oţ.       | Drawers    |
|          | https://www.fre         | eadsz.co. | .uk/x-2913 |
|          | Chest                   | <u>o</u>  | Drawers    |
|          | https://www.fre         | eadsz.co. | .uk/x-2913 |
| <b>海</b> | Chest                   | <u></u>   | Drawers    |
| 13 27 X  | https://www.fre         | eadsz.co. | .uk/x-2913 |
|          | Chest                   | <u></u>   | Drawers    |
|          | https://www.fre         | eadsz.co. | .uk/x-2913 |
|          | Chest                   | of        | Drawers    |
|          | https://www.fre         | eadsz.co. | .uk/x-2913 |
|          | Chest                   | of        | Drawers    |
|          | https://www.fre         | eadsz.co. | .uk/x-2913 |
|          | Chest                   | of        | Drawers    |
|          | https://www.fre         | eadsz.co. | .uk/x-2913 |
|          | Chest                   | <u>o</u>  | Drawers    |
|          | https://www.fre<br>43-z | eadsz.co. | .uk/x-2913 |