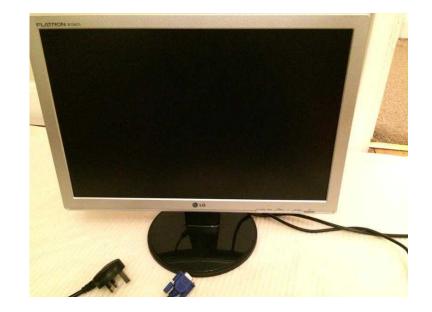

## LG Monitor (20 GBP)

Location **South East, East Sussex** https://www.freeadsz.co.uk/x-291398-z

| 海河 | LG                              | Monitor    |
|----|---------------------------------|------------|
|    | https://www.freeadsz.cc         | .uk/x-2913 |
|    | ГС                              | Monitor    |
|    | https://www.freeadsz.cc<br>98-z | .uk/x-2913 |
|    | LG                              | Monitor    |
|    | https://www.freeadsz.cc<br>98-z | .uk/x-2913 |
|    | LG                              | Monitor    |
|    | https://www.freeadsz.cc<br>98-z | .uk/x-2913 |
|    | LG                              | Monitor    |
|    | https://www.freeadsz.cc<br>98-z | .uk/x-2913 |
|    | LG                              | Monitor    |
|    | https://www.freeadsz.cc<br>98-z | .uk/x-2913 |
|    | LG                              | Monitor    |
|    | https://www.freeadsz.cc         | .uk/x-2913 |
|    | LG                              | Monitor    |
|    | https://www.freeadsz.cc<br>98-z | .uk/x-2913 |
|    | LG                              | Monitor    |
|    | https://www.freeadsz.cc         | .uk/x-2913 |
|    | LG                              | Monitor    |
|    | https://www.freeadsz.cc<br>98-z | .uk/x-2913 |