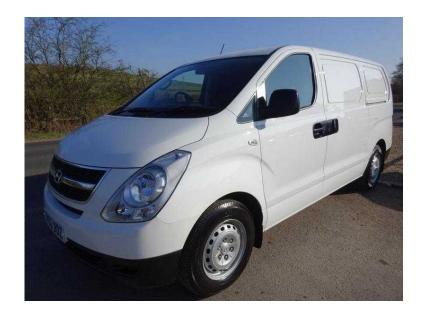

## Hyundai ILoad 2012 (10,490 GBP)

Location **South West, Isle Of Wight** https://www.freeadsz.co.uk/x-291562-z

\*\* NO VAT \*\* 2012 Hyundai ILoad Comfort Crdi. A bright van with the following specification; Air Conditioning, Bluetooth Connectivity, iPod Connectivity, Twin Passenger Seat, Electric Windows and Mirrors, Twin Side Loading Doors, Glazed Barn Doors with Privacy Glass, Central Locking, CD Player and Supplied with Full Service History. Flexible Finance Available. Please call Louis on 01730 829080 for more details. \*\* No VAT \*\*