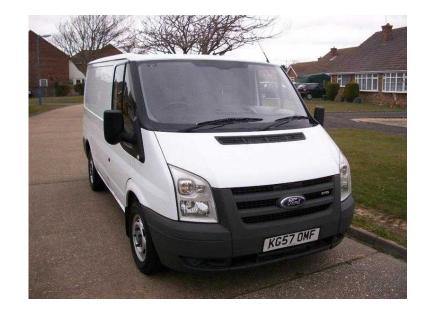

## Ford Transit 2008 (4,995 GBP)

Location South West, Isle Of Wight https://www.freeadsz.co.uk/x-291563-z

ABS, Air Bag, Immobiliser, Alarm, Remote Alarm, Central Locking, Remote Central Locking, Power Steering, CD Player, Electric Mirrors, Radio, Colour Coded Body, Ply-Lined, Bulkhead, No