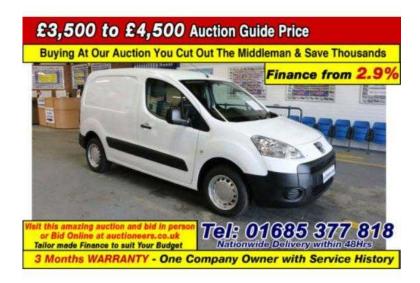

## Peugeot Partner 2011 (3,600 GBP)

Location Wales, Gwent https://www.freeadsz.co.uk/x-291662-z

SELLING AT AUCTION FROM £3,500 £4,500, WWW.AUCTIONEERS.CO.UK 2011 11 PEUGEOT PARTNER 850 S 1.6HDI 90PS VAN (GUIDE PRICE), Extras: Side Door,Ply Lining,Electric Mirrors,Electric Windows,CD Player,Power Steering,Remote Locking, DIRECT COMPANY / COUNCIL / POWER INDUSTRY / FIRE SERVICE / HEALTH AUTHORITY, MOST WITH SERVICE HISTORY, FREE WARRANTIES ON MOST VEHICLES VISIT WWW.AUCTIONEERS.CO.UK Power Steering, Electric Windows, CD Player, Electric