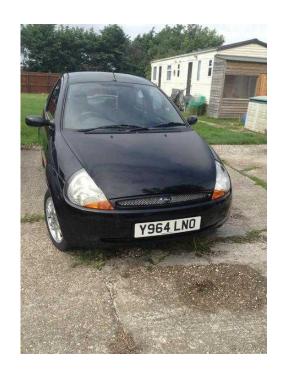

## FORD KA 2001 GENUINE LOW MILEAGE - GREAT FIRST CAR (595 GBP)

South East, Kent Location https://www.freeadsz.co.uk/x-291752-z

I have a 2001 Ford Ka 'Y' Reg for sale. It is in good condition for the year and has genuine low mileage of under 45000! Has been a family car for over 10 years and would make an ideal first car for a learner. MOT expires on 11/01/17 - Two new tyres required. Partial service history. New battery has been put in the vehicle before Christmas. If you would like to know more or to view the vehicle please call 07534 09826. £595