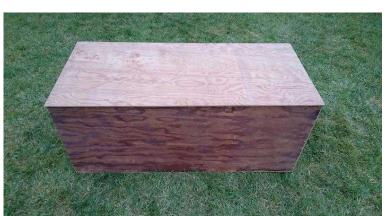

## Hand made large wooden storage chest - shabby chic coffee table (35 GBP)

South East, Surrey Location https://www.freeadsz.co.uk/x-291807-z

Made by my father about 30 years ago from a wardrobe that he may have also made himself (one of the make-and-mend generation). Lovely grainy wood could clean up very nicely or leave as it is for a rustic look. The lid lifts off, but hinges could easily be added. Sturdy handles for carrying. Measures 40" (101cm) wide by 18" (46cm) deep and is 16.5" (42cm)