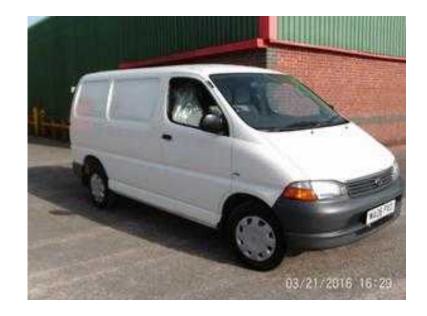

## **Toyota Hiace 2006 (4,995 GBP)**

Location **South East, West Sussex** https://www.freeadsz.co.uk/x-291929-z

THESE VANS ARE RARE AS HENS TEETH ESPECIALLY WITH THIS LOW MILEAGE, LOCAL COUNCIL OWNED SO WELL MAINTAINED AND LOOKED AFTER, MOT OCT 2016. Power Steering, Side Load