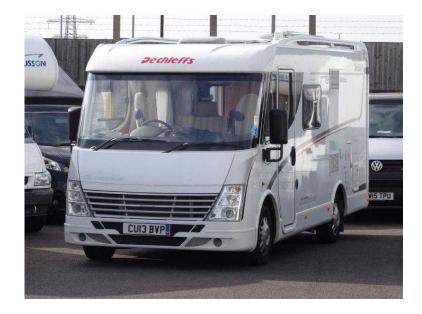

## **Dethleffs Globebus A Class 2013**

**South West, Dorset** Location https://www.freeadsz.co.uk/x-291940-z

COMPACT A-CLASS, FRONT LOUNGE, DROP DOWN CAB BED; A stunning compact 2 berth A-class motorhome! Lounge area is increased with the swivelling cab seats. The lounge features a table and also contains travelling seats. Double bed situated in the cab area, stowed overhead during the day and drops down easily for the night. Kitchen area behind with 3-burner gas hob with extractor, combi oven/grill, sink/drainer and with separate 3-way fridge and freezer opposite. Lots of cupboard space. Large washroom to the rear with cassette loo, hand basin and shower cubicle. Plenty of locker storage throughout. Gas and electric heating and hot water. Call for more information or to arrange a viewing. 2 Berth, Flyscreens, Blinds, Awning, Rear Belts, Swivel Front Seats, Mains, Leisure Battery, Power Management, 3-Way Fridge, Sink/Drainer, 3-Burner Hob, Oven, Grill, Wardrobe, Shower, Hand Basin, Cassette Toilet, Side Kitchen, Curtains, Power steering, Central locking, Air Conditioning, Electric windows, On Board Water Tank, Roof Light, Private LGV, Cruise control, Gas heating, Electric heating, Gas hot water, Electric hot water, Front lounge layout, Drop down bed over cab