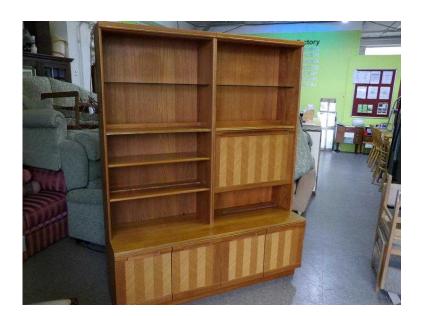

## 20 OFF ALL ITEMS SALE - Retro Display Unit With Drinks Bureau, Shelves amp Cupb

**South East, West Sussex** Location https://www.freeadsz.co.uk/x-292197-z

20% OFF ALL INSTORE ITEMS SALE NOW ON (SALE Ends 31/3/16) Was £75, Sale price £60 Retro Display Cabinet - good overall condition Measures H192cm, W152cm, D50cm (PC402) View this & lots more at The Recycled Goods Factory's 5000 sq ft Showroom OPEN 7 days a week The Recycled Goods Factory, 44 Chartwell Rd, Lancing Business Park, **BN15 8UE** 