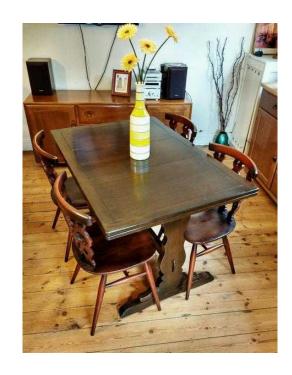

## **Ercol Colonial Draw Leaf Dining Table (60 GBP)**

Location **South East, West Sussex** https://www.freeadsz.co.uk/x-292205-z

Ercol Colonial Draw Leaf Dining Table In Very good condition. Length open 194 cm Width 79 cm Height 75 cm Delivery can be.