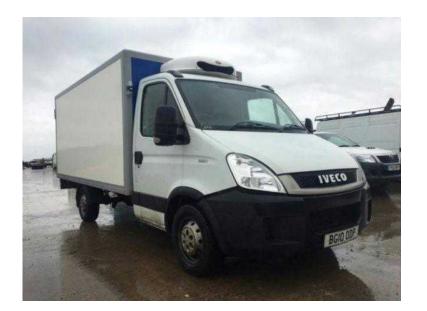

## Iveco Daily 2010 (4,500 GBP)

West Midlands, West Midlands https://www.freeadsz.co.uk/x-292262-z

2010 (10) IVECO DAILY, £4,500, Body Type: Temperature controlled, Make: IVECO, Model: DAILY, Reg Year: 10, Transmission: Automatic, GVW: 3500 kg, Engine Capacity: 2287 cc, Body Condition: 85%, Interior Condition: 85%, Overall Condition: 85%, Tyre Condition:%