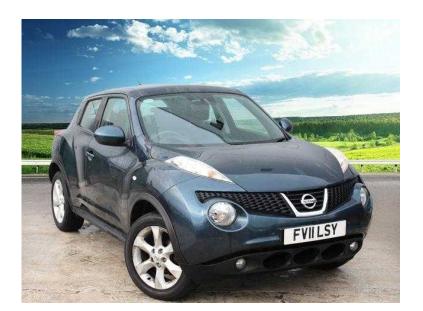

## Nissan Juke 2011 (7,590 GBP)

Location Yorkshire and the Humber, North Humberside https://www.freeadsz.co.uk/x-292378-z

Mileage 42,700 miles, Registered 2011, Registration FV11LSY, Fuel Type Petrol, Tax Band F, Tax Cost £145, Engine Size 1.6l, Fuel Consumption 44.8 mpg, Doors 5, Stock Number 5774651, Previous Owners 1, Bodystyle Hatchback, Transmission Manual, Colour Blue, Interior Trim N/A, Exterior Colour Metallic