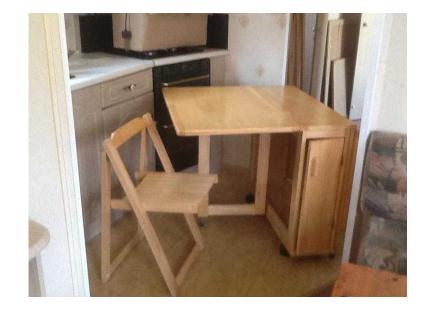

## Table and x4 chairs (60 GBP)

Location **South East, Surrey** https://www.freeadsz.co.uk/x-292432-z

Wooden table with drop down sides and fold away chairs. Great space saver. L910 (fully extended) W565