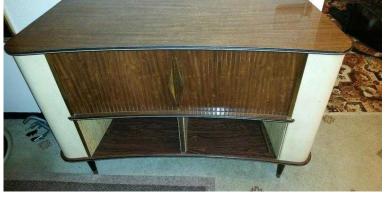

VERY RARE VINTAGE Mid Century 1950's/1960's Sideboard/Drinks Cabinet

(Converted from Sobel Radiogram Cabinet) Dimensions: W 120.6cm D 39.3cm H 85cm

This piece of furniture has been owned by my family for over 55 years. (It was originally a 'Sobel Radiogram' - see the last 2 pictures of what it would have looked like then). My parents had it converted

It has some small scratches and marks on it, all of which I am sure could be polished/restored. (see pics)

This is a great piece of Vintage/Retro furniture, that just needs a little TLC. It has so many memories for me, but I do not have room for it in my house so I am reluctantly parting with it to a new home.;