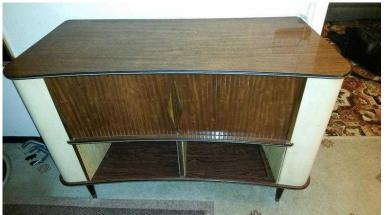

VERY RARE VINTAGE Mid Century 1950's/1960's Sideboard/Drinks Cabinet

(Converted from Sobel Radiogram Cabinet) Dimensions: W 120.6cm D 39.3cm H 85cm

This piece of furniture has been owned by my family for over 55 years. (It was originally a 'Sobel Radiogram' - see the last 2 pictures of what it would have looked like then). My parents had it converted

It has some small scratches and marks on it, all of which I am sure could be polished/restored. (see pics)

This is a great piece of Vintage/Retro furniture, that just needs a little TLC. It has so many memories for me, but I do not have room for it in my house so I am reluctantly parting with it to a new home.;