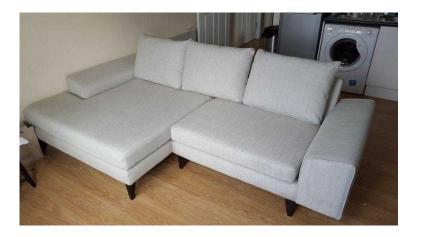

## Corner Sofa (Left Hand Facing) - Absolutely stunning and barely used. (625 GBP)

South West, Hampshire Location https://www.freeadsz.co.uk/x-292443-z

Beautiful light grey, left hand facing sofa with mahogany feet. This sofa makes a stylish and stunning addition to any livingroom. It's Quartz by French Connection currently retailing in DFS at £1098.

This sofa is like new, harldy used and in brilliant pristine condition. There is very light staining to one seat cushion (it is hardly visible. (Pictured)). We have just flipped the cushion and it looks brand new.

Measurements: Please see picture.

£625 o.n.o - currently retailing in DFS at £1098.

Collection.

|   |          | NA P | 記録 |  |
|---|----------|------|----|--|
| 4 | <b>5</b> | o)   | т. |  |

| acing) -   | Corner |  |
|------------|--------|--|
| Absolutely | Sofa   |  |
| tely stun  | (Left  |  |
| S          | _      |  |