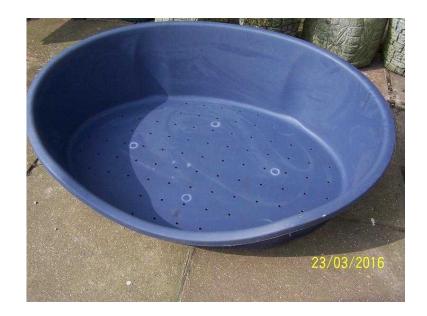

## Large blue dog bed (10 GBP)

Location **South East, West Sussex** https://www.freeadsz.co.uk/x-292476-z

dog bed for a large dog internal lying down measurements 36" x 25" x 11". The 11" is the depth, which includes a nice rim all round to keep the draught out. Has feet which puts it approx.1" off the ground. Has holes in the base for making it airy. Sturdy plastic but light to carry. Just waiting for your favourite dog blanket to put in to make your dog happy with his bed.;