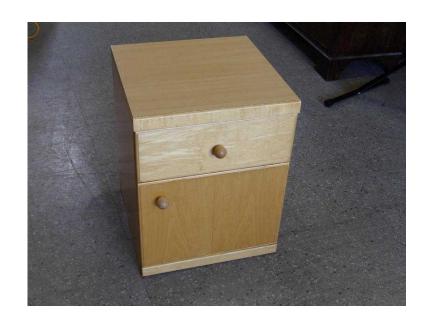

## 20 OFF ALL ITEMS SALE Bedside Table With Cupboard By Ellis Furniture (12 GBP)

**South East, West Sussex** Location https://www.freeadsz.co.uk/x-292501-z

20% OFF ALL INSTORE ITEMS SALE NOW ON (SALE Ends 31/3/16) Was £15 Sale price £12 Bedside Table - Measures H58cm, W45cm, D48cm (PC474) Some marks View this & lots more at The Recycled Goods Factory's 5000 sq ft Showroom OPEN 7 days a week The Recycled Goods Factory, 44 Chartwell Rd, Lancing Business Park, BN15 8UE OPEN Mon-Sat 10am-7pm & Sunday 12-4pm Free & Easy Onsite Parking Local Delivery Service Available - please message for quote www.TheRGF.co.uk ;