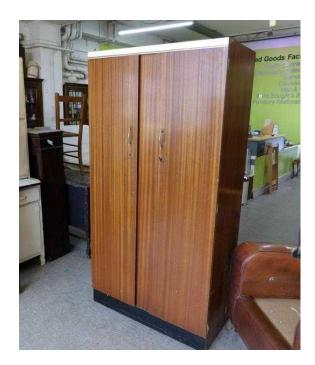

## 20 OFF ALL ITEMS SALE Retro Wardrobe - Local Delivery Service Available (52 GBP)

Location South East, West Sussex https://www.freeadsz.co.uk/x-292504-z

20% OFF ALL INSTORE ITEMS SALE NOW ON (SALE Ends 31/3/16) Was £65 Sale price £ 52 Retro wardrobe with side to side hanging rail, some light tlc required but good, usable condition, lockable with key Measures H178.5cm, W91.5cm, D45.5cm (PC153) View this & lots more at The Recycled Goods Factory's 5000 sq ft Showroom OPEN 7 days a week The Recycled Goods Factory, 44 Chartwell Rd,