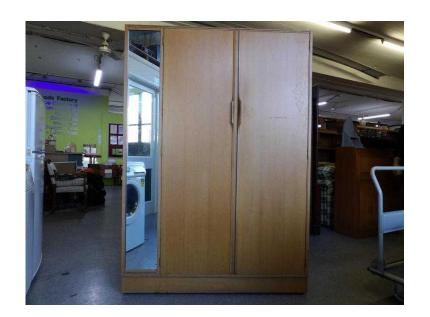

## 20 OFF ALL ITEMS SALE Large 039Austinsuite039 Wardrobe - Local delivery service

South East, West Sussex Location https://www.freeadsz.co.uk/x-292510-z

20% OFF ALL INSTORE ITEMS SALE NOW ON (SALE Ends 31/3/16) Was £95 Sale price £76 Large Austinsuite Wardrobe with hanging rail and mirror. The veneer is coming away on the inside of the doors. The measurements are H-174cm W-121cm W-59.5cm (pc343) View this & lots more at The Recycled Goods Factory's 5000 sq ft Showroom OPEN 7 days a week The Recycled Goods Factory, 44 Chartwell Rd, Lancing Business Park, BN15 8UE OPEN Mon-Sat 10am-7pm & Sunday 12-4pm Free & Easy Onsite Parking www.TheRGF.co