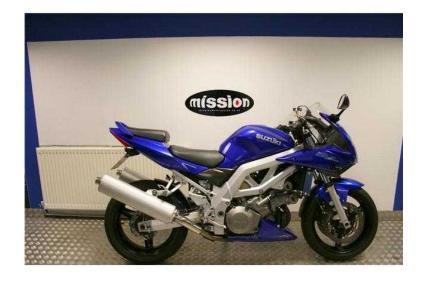

## **Suzuki SV (2,995 GBP)**

Location **South East, Oxfordshire** https://www.freeadsz.co.uk/x-292602-z

This beautiful SV has had an amazing conversion carried out, consisting of a beautifully crafted billet top yoke and bar clamp allowing the flat bars to be fitted, transforming the riding position to a more upright bike, without compromising the stunning looks of the SV1000S. Braided hoses have been fitted to aid braking efficiency. A chrome radiator guard has been fitted to protect the radiator as well as adding an extra slice of shiny. Included with the bike are the early mot's from 2006 until 2012 and the current mot. It has been owned by the previous owner since 2011. He spent a long time hunting to find a bike this clean. It has been clearly loved during his ownership. We are a Suzuki dealer with many years experience. As such we know what to look for when we take bikes in px. The SV can suffer wear to the clutch basket over time. We identified this as an issue and naturally order a new basket in and fitted it, so this bike comes to you in tip top condition. There are 5 service stamps in the book as well as 3 further hand written entries. We will service the bike before sale too. As with all our bikes it is of course HPI clear and will be fully prepared by our workshop prior to collection. Part exchanges are very welcome as we are always looking for used bikes, we are also happy to settle or arrange finance and trade up or down. £2995