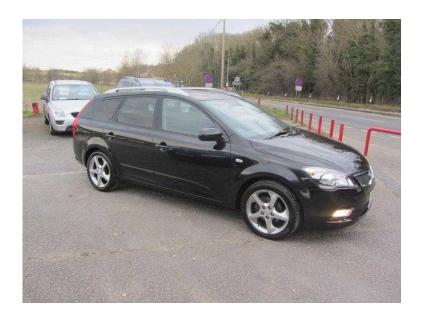

## Kia Cee039d 2011 (6,495 GBP)

Location East of England, Norfolk https://www.freeadsz.co.uk/x-292625-z

Cruise Control Alloy Wheels Aircon Full Service History Airbags Cd Player Remote Central Locking Electric Windows ABS Power Steering Front Headrests Sometimes mistakes happen with the item descriptions. It is as a customer please satisfy yourself that the vehicle does have all the items listed before purchasing as refunds can't be offered for the items not listed Thank you for your understanding All vehicle's over £1995 are sold with 6 Months warranty free of charge. This is a comprehensive warranty tailored to suit the type of vehicle that is purchased and enable you to have warranty repairs carried out anywhere in the country, as usual terms and conditions apply. This warranty is offered by our carefully selected Warranty companies and is up grade able to 12 Months for a small Fee of £150 including Vat. Vehicles that are 7 Years old with a mileage not exceeding 90000 Miles come with 6 Months Platinum RAC Warranty along with 12 Months Complimentary Breakdown Cover and a Claim limit of £1000 each claim. Vehicle that are Over 7 Years and not exceeding 10 Years or 120000 Miles come with 6 Months Gold RAC Warranty along with 12 Months Complimentary Breakdown Cover and a Claim limit of £1000 each claim. Vehicle that are over 10 Years or 120000 Miles come with 6 Months Silver RAC Warranty along with 12 Months Complimentary Breakdown Cover and a Claim limit of £750 each claim. Or an alternative can be provided and we will discuss this during the point of sale with yourselves. All vehicles are inspected with a 48 Point Check and Road tested with any faults rectified before sale. All Cambelt History is inspected and if not satisfactory a New Cambelt will be fitted before collection. A New Mot certificate will be supplied if the current Mot is less than Six months