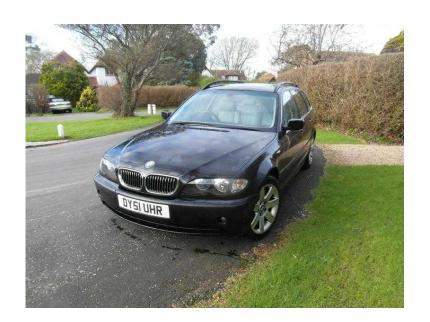

## Black BMW 330D SE Diesel Auto Touring Estate. MOT end Nov. Only 1700 (1,700 GBP

South West, Hampshire Location https://www.freeadsz.co.uk/x-292652-z

An impressive looking black BMW 330D SE automatic diesel touring estate, with average mileage for year. All original handbook pack with some service history. Recently serviced, with an MOT until the end of November. Excellent to drive, with a virtually unmarked roomy leather interior, and economical on fuel. In good to average condition for the year, it starts first time, even when really cold. Only &pound!